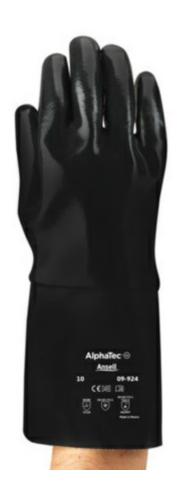

09-924

Resists a wide range of oils, acids, caustics and solvents

Previously known as: ScorpioTM 09-924

# **Key Features**

- Smooth finish neoprene coated glove with cotton jersey liner
- Comfortable anatomical glove shape which follows the contours of the hand at rest. Improves dexterity and reduces hand fatigue
- Smooth finish offering excellent broad-spectrum chemical resistance, while also featuring the cotton lining that enhances puncture and snag resistance

# **Specifications**

| BRAND   STYLE    | DESCRIPTION              | SIZE | LENGTH            | COLOR | PACKAGE                                 |
|------------------|--------------------------|------|-------------------|-------|-----------------------------------------|
| AlphaTec® 09-924 | Cotton Jersey, Neoprene, | 10   | 350 mm/ 14 inches | Black | • 12 pairs in a bag; 6 bags in a carton |