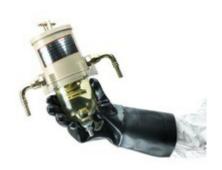

## **Applications**

- Foundry operations
- Handling materials with sharp or rough edges
- Extruding, bending and punching shapes
- Processing sheets, coils, tubes
- Fabricating metal parts, glass sheets
- Unexpected leakages spills or other releases